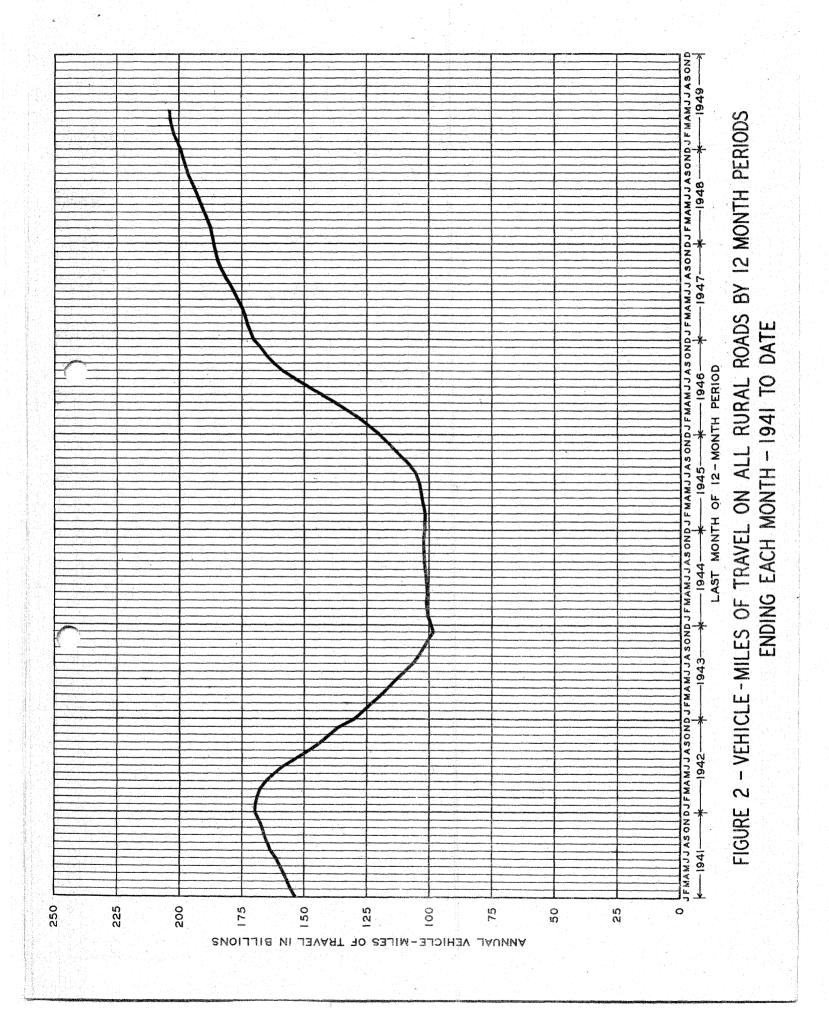

### TRAFFIC VOLUME TRENDS

On the basis of preliminary figures, motor-vehicle travel on main and local roads for the country as a whole was higher during May 1949 than in any previous May.

|                 | Rural traffic<br>in vehicle-miles |        |            |        |
|-----------------|-----------------------------------|--------|------------|--------|
|                 | May 1949                          | Percer | tage chang | e from |
|                 | (Millions)                        | 1941   | 1943       | 1948   |
| Main roads      | 13,572                            | + 26.0 | +123.8     | +6.7   |
| Local roads     | 4,439                             | + 2.9  | + 84.3     | +0.5   |
| All rural roads | 18,011                            | + 19.4 | +112.6     | +5.1   |

Travel on city streets and on rural roads as a whole was heavier than in any previous May.

|               |         |   | 1941 | 1943   | 1948 |
|---------------|---------|---|------|--------|------|
| City streets  |         | + | 21.8 | +112.6 | +2.7 |
| Rural roads   |         | + | 19.4 | + 83.8 | +5.1 |
| All roads and | streets | + | 20.5 | + 97.5 | +3.9 |