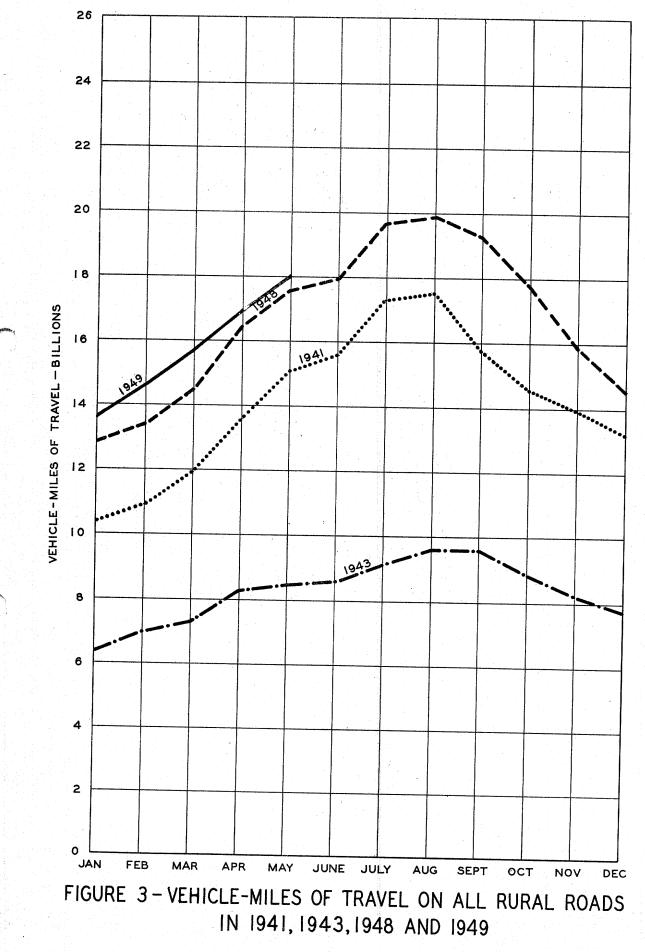

### TRAFFIC VOLUME TRENDS

On the basis of preliminary figures, motor-vehicle travel on main and local roads for the country as a whole was higher during May 1949 than in any previous May.

|                 | Rural traffic<br>in vehicle-miles |        |            |        |
|-----------------|-----------------------------------|--------|------------|--------|
|                 | May 1949                          | Percer | tage chang | e from |
|                 | (Millions)                        | 1941   | 1943       | 1948   |
| Main roads      | 13,572                            | + 26.0 | +123.8     | +6.7   |
| Local roads     | 4,439                             | + 2.9  | + 84.3     | +0.5   |
| All rural roads | 18,011                            | + 19.4 | +112.6     | +5.1   |

Rural travel in the geographic regions and changes from previous years are as follows:

|         |         | Rural traffic<br>in vehicle-miles |        |            |         |  |
|---------|---------|-----------------------------------|--------|------------|---------|--|
|         |         | May 1949                          | Perce  | ntage chan | ge from |  |
|         |         | (Millions)                        | 1941   | 1943       | 1948    |  |
| Eastern | regions | 5,646                             | + 7.9  | +116.5     | +8.4    |  |
| Central | regions | 9,312                             | + 24.6 | +110.9     | +4.7    |  |
| Western | regions | 3,053                             | + 28.4 | +110.1     | +0.7    |  |

Travel on city streets and on rural roads as a whole was heavier than in any previous May.

|               |         |   | 1941 | 1943   | 1948 |
|---------------|---------|---|------|--------|------|
| City streets  |         | + | 21.8 | +112.6 | +2.7 |
| Rural roads   |         | + | 19.4 | + 83.8 | +5.1 |
| All roads and | streets | + | 20.5 | + 97.5 | +3.9 |