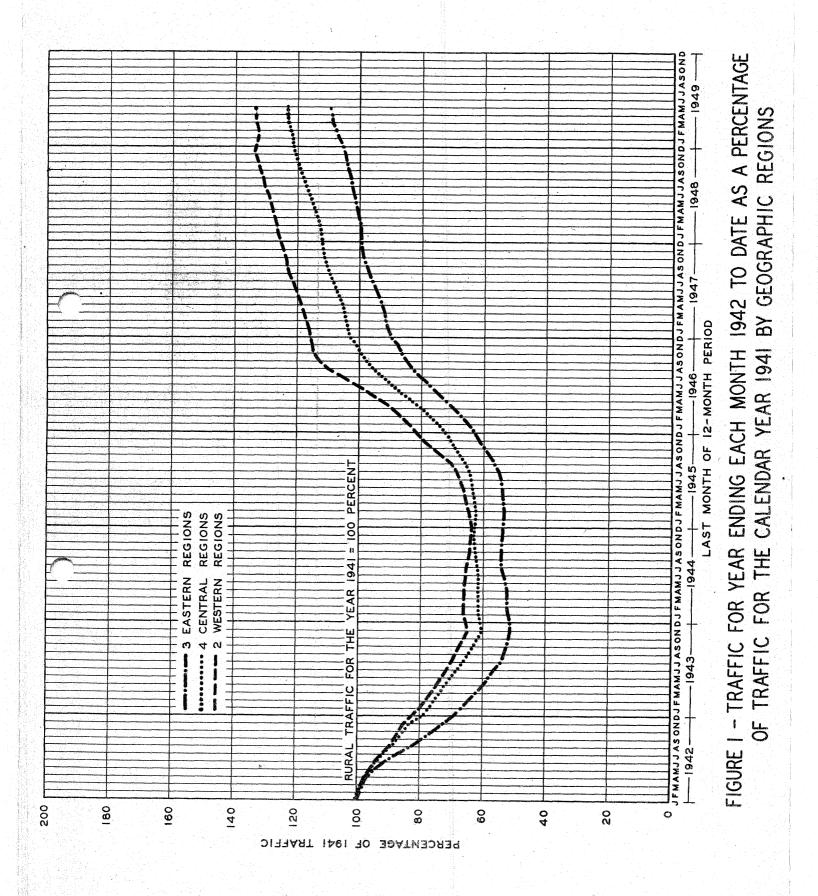

Rural travel in the geographic regions and changes from previous years are as follows:

|         |         | Rural traffic<br>in vehicle-miles |        |            |         |  |
|---------|---------|-----------------------------------|--------|------------|---------|--|
|         |         | May 1949                          | Perce  | ntage chan | ge from |  |
|         |         | (Millions)                        | 1941   | 1943       | 1948    |  |
| Eastern | regions | 5,646                             | + 7.9  | +116.5     | +8.4    |  |
| Central | regions | 9,312                             | + 24.6 | +110.9     | +4.7    |  |
| Western | regions | 3,053                             | + 28.4 | +110.1     | +0.7    |  |